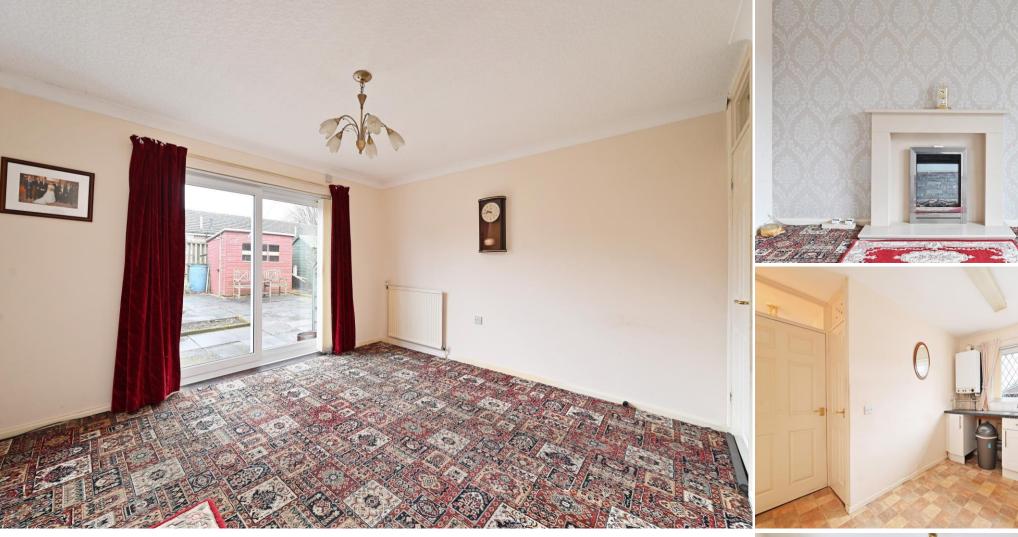

## 46 Stovin Gardens

Darnall • Sheffield • S9 5DW

Offers in the Region of £95,000

Offering fabulous potential is a 2 bedroom semi detached bungalow in Sheffield S9. Ideally located with excellent transport links. Benefits from off street parking and private, fully enclosed southwest facing rear garden. Available with no onward chain. The property enters through a uPVC door into the inner hallway leading to 2 bedrooms. At the rear overlooking the garden is a generous double bedroom featuring built in furniture, sliding door wardrobes and dressing table. The lounge is filled with natural light courtesy of sliding patio doors providing direct access to the enclosed rear garden and modern feature fireplace. The kitchen is equipped with white shaker style units, complementary worktops and walk in pantry. Integrated appliances include Bosch oven, 4 ring gas hob and extractor with space and plumbing for further appliances and walk in pantry. Externally a driveway provides off street parking. A secure side gate opens onto a southwest facing, fully enclosed, private rear garden, creating a perfect sun trap, complemented by established planting and garden shed. Stovin Gardens is well placed for access to a range of local amenities and is a short drive away from Meadowhall Retail Park and Shopping Centre and has good transport links into the city centre and provides easy access to the motorway.

- Semi Detached Bungalow in S9
- 2 Bedrooms & Shower Room
- Spacious Lounge with Patio Doors to Garden
- Modern Kitchen
- Offering Fabulous Potential

- Excellent Transport Links
- Enclosed Southerly Facing Rear Garden
- Driveway Providing Off Street Parking
- Freehold & No Chain
- Council Tax Band A, EPC TBC