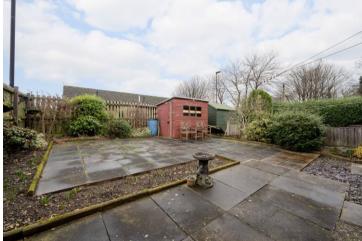

## 46 Stovin Gardens

Darnall • Sheffield • S9 5DW

Offers in the Region of £95,000

Offering fabulous potential is a 2 bedroom semi detached bungalow in Sheffield S9. Ideally located with excellent transport links. Benefits from off street parking and private, fully enclosed southwest facing rear garden. Available with no onward chain. The property enters through a uPVC door into the inner hallway leading to 2 bedrooms. At the rear overlooking the garden is a generous double bedroom featuring built in furniture, sliding door wardrobes and dressing table. The lounge is filled with natural light courtesy of sliding patio doors providing direct access to the enclosed rear garden and modern feature fireplace. The kitchen is equipped with white shaker style units, complementary worktops and walk in pantry. Integrated appliances include Bosch oven, 4 ring gas hob and extractor with space and plumbing for further appliances and walk in pantry. Externally a driveway provides off street parking. A secure side gate opens onto a southwest facing, fully enclosed, private rear garden, creating a perfect sun trap, complemented by established planting and garden shed. Stovin Gardens is well placed for access to a range of local amenities and is a short drive away from Meadowhall Retail Park and Shopping Centre and has good transport links into the city centre and provides easy access to the motorway.