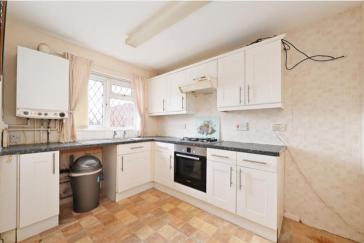

## 46 Stovin Gardens

Darnall • Sheffield • S9 5DW

Offers in the Region of £95,000

Offering fabulous potential is a 2 bedroom semi detached bungalow in Sheffield S9. Ideally located with excellent transport links. Benefits from off street parking and private, fully enclosed southwest facing rear garden. Available with no onward chain. The property enters through a uPVC door into the inner hallway leading to 2 bedrooms. At the rear overlooking the garden is a generous double bedroom featuring built in furniture, sliding door wardrobes and dressing table. The lounge is filled with natural light courtesy of sliding patio doors providing direct access to the enclosed rear garden and modern feature fireplace. The kitchen is equipped with white shaker style units, complementary worktops and walk in pantry. Integrated appliances include Bosch oven, 4 ring gas hob and extractor with space and plumbing for further appliances and walk in pantry. Externally a driveway provides off street parking. A secure side gate opens onto a southwest facing, fully enclosed, private rear garden, creating a perfect sun trap, complemented by established planting and garden shed. Stovin Gardens is well placed for access to a range of local amenities and is a short drive away from Meadowhall Retail Park and Shopping Centre and has good transport links into the city centre and provides easy access to the motorway.