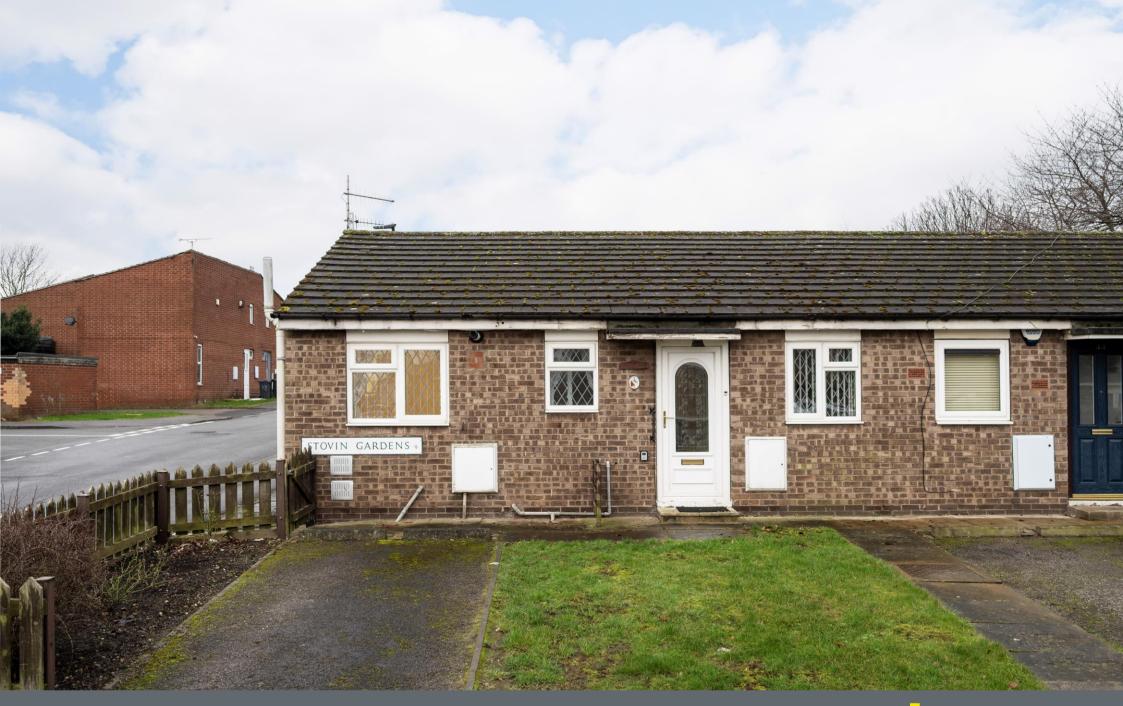

## 46 Stovin Gardens

Darnall • Sheffield • S9 5DW

Offers in the Region of £95,000

Offering fabulous potential is a 2 bedroom semi detached bungalow in Sheffield S9. Ideally located with excellent transport links. Benefits from off street parking and private, fully enclosed southwest facing rear garden. Available with no onward chain. The property enters through a uPVC door into the inner hallway leading to 2 bedrooms. At the rear overlooking the garden is a generous double bedroom featuring built in furniture, sliding door wardrobes and dressing table. The lounge is filled with natural light courtesy of sliding patio doors providing direct access to the enclosed rear garden and modern feature fireplace. The kitchen is equipped with white shaker style units, complementary worktops and walk in pantry. Integrated appliances include Bosch oven, 4 ring gas hob and extractor with space and plumbing for further appliances and walk in pantry. Externally a driveway provides off street parking. A secure side gate opens onto a southwest facing, fully enclosed, private rear garden, creating a perfect sun trap, complemented by established planting and garden shed. Stovin Gardens is well placed for access to a range of local amenities and is a short drive away from Meadowhall Retail Park and Shopping Centre and has good transport links into the city centre and provides easy access to the motorway.

- Semi Detached Bungalow in S9
- 2 Bedrooms & Shower Room
- Spacious Lounge with Patio Doors to Garden
- Modern Kitchen
- Offering Fabulous Potential

- Excellent Transport Links
- Enclosed Southerly Facing Rear Garden
- Driveway Providing Off Street Parking
- Freehold & No Chain
- Council Tax Band A, EPC TBC