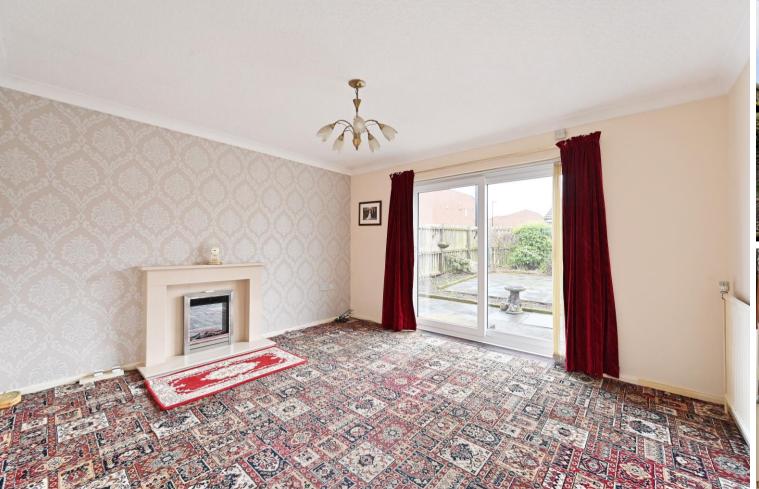

## 46 Stovin Gardens

Darnall • Sheffield • S9 5DW

Offers in the Region of £95,000

Offering fabulous potential is a 2 bedroom semi detached bungalow in Sheffield S9. Ideally located with excellent transport links. Benefits from off street parking and private, fully enclosed southwest facing rear garden. Available with no onward chain. The property enters through a uPVC door into the inner hallway leading to 2 bedrooms. At the rear overlooking the garden is a generous double bedroom featuring built in furniture, sliding door wardrobes and dressing table. The lounge is filled with natural light courtesy of sliding patio doors providing direct access to the enclosed rear garden and modern feature fireplace. The kitchen is equipped with white shaker style units, complementary worktops and walk in pantry. Integrated appliances include Bosch oven, 4 ring gas hob and extractor with space and plumbing for further appliances and walk in pantry. Externally a driveway provides off street parking. A secure side gate opens onto a southwest facing, fully enclosed, private rear garden, creating a perfect sun trap, complemented by established planting and garden shed. Stovin Gardens is well placed for access to a range of local amenities and is a short drive away from Meadowhall Retail Park and Shopping Centre and has good transport links into the city centre and provides easy access to the motorway.