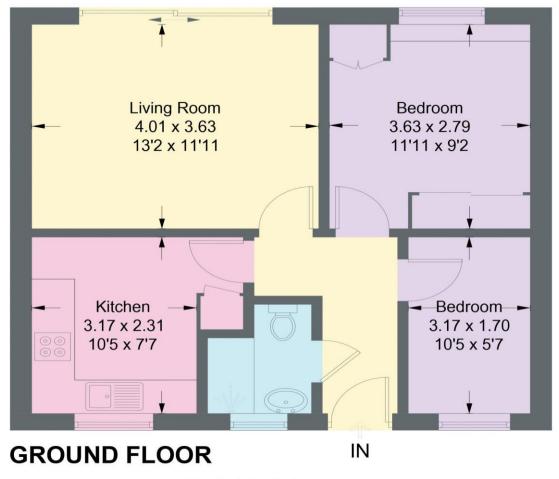

## **46 STOVIN GARDENS**

APPROXIMATE GROSS INTERNAL AREA = 48.8 SQ M / 525 SQ FT

Illustration for identification purposes only, measurements are approximate, not to scale.

IMPORTANT: we would like to inform prospective purchasers that these sales particulars have been prepared as a general guide only. A detailed survey has not been carried out, nor the services, appliances and fittings tested. Room sizes should not be relied upon for furnishing purposes and are approximate. If floor plans are included, they are for guidance only and illustration purposes only and may not be to scale. If there are any important matters likely to affect your decision to buy, please contact us before viewing the property.